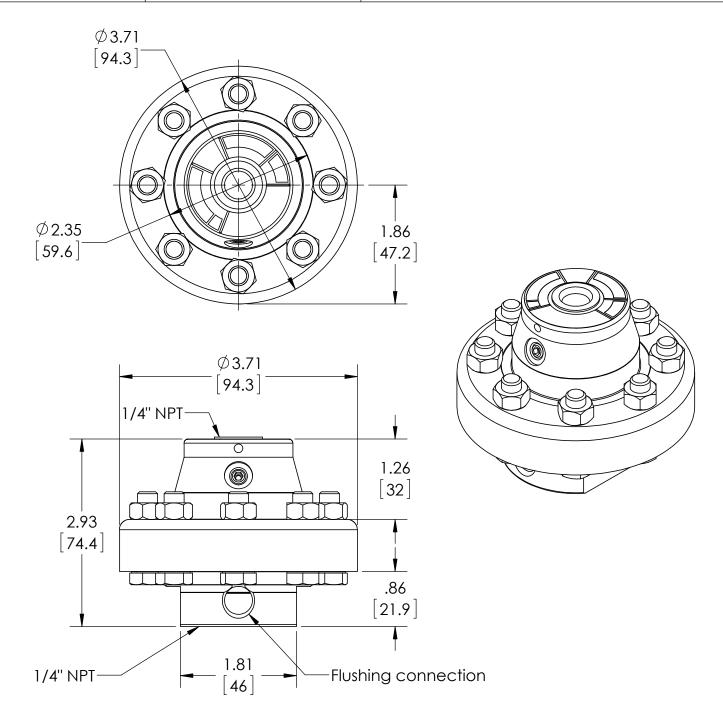

|                                  |      | A | 0005001                                        | RELEASED G   | IENERAL DIVIS. | IVUS / | //20/2010 |
|----------------------------------|------|---|------------------------------------------------|--------------|----------------|--------|-----------|
| This print certified correct for |      |   | General Dimensions                             |              |                |        |           |
| Customer's Name                  |      |   | TYPE: 101, 201, 301                            |              |                |        |           |
|                                  |      |   | PROCESS CONN: 1/4" - INSTRUMENT CONN: 1/4" NPT |              |                |        |           |
|                                  |      |   | THREADED DIAPHRAGM SEAL W/ FLUSHING CONN.      |              |                |        |           |
| Customer's Order No.             |      |   | Drawn MJS                                      | Date 7/20/10 | Date of Issue  |        |           |
| Ashcroft Order No.               |      |   | Checked                                        | Date         | SHEET-1 Rev.   |        | Rev.      |
| Certified by                     | Date |   | Approved                                       | Date         | 70A328         | 36     | A         |